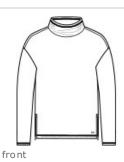

# OGIO <sup>®</sup> Ladies Transition Pullover. LOG822

Transition easily between a corporate look and afterhours style in this double-knit piece that has OGIO edge.

- 11.4-ounce, 52/45/3 cotton/poly/spandex fleece
- Exaggerated cowl neck
- OGIO heat transfer label for tag-free comfort
- Black grosgrain detail at zippers
- Side metal molded zippers with debossed O on zipper pulls
- Matte black debossed O metal badge on front left hem