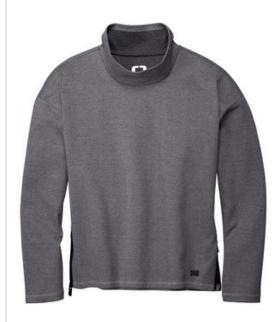

# OGIO <sup>®</sup> Ladies Transition Pullover. LOG822

Transition easily between a corporate look and afterhours style in this double-knit piece that has OGIO edge.

- 11.4-ounce, 52/45/3 cotton/poly/spandex fleece
- Exaggerated cowl neck
- OGIO heat transfer label for tag-free comfort
- Black grosgrain detail at zippers
- Side metal molded zippers with debossed O on zipper pulls
- Matte black debossed O metal badge on front left hem