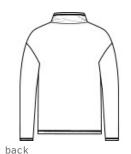

# OGIO <sup>®</sup> Ladies Transition Pullover. LOG822

Transition easily between a corporate look and afterhours style in this double-knit piece that has OGIO edge.

- 11.4-ounce, 52/45/3 cotton/poly/spandex fleece
- Exaggerated cowl neck
- OGIO heat transfer label for tag-free comfort
- Black grosgrain detail at zippers
- Side metal molded zippers with debossed O on zipper pulls
- Matte black debossed O metal badge on front left hem