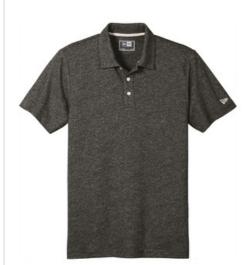

# New Era <sup>®</sup> Slub Twist Polo NEA301

New Era puts a twist on the traditional polo with this slub style that's super soft and has depth and texture.

- 6-ounce, 60/40 cotton/poly slub jersey
- Natural-colored twill neck taping
- Heat transfer label for tag-free comfort
- 3-button placket
- Embroidered New Era flag logo on left sleeve
- Side vents