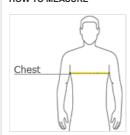

### HOW TO MEASURE

#### CHEST WIDTH

Measure under the arm and around the fullest part of the chest with arms down, keeping tape horizontal.