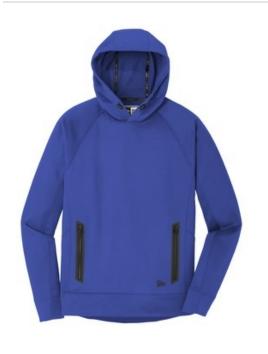

# New Era <sup>®</sup> Venue Fleece Pullover Hoodie. NEA520

Perfect for most venues, this moisture-wicking fleece combines new-tech performance with old-school style.

- 6.2-ounce, 100% polyester fleece
- Debossed New Era neck taping
- Heat transfer label for tag-free comfort
- 3-panel hood with rubber stoppers and drawcords
- Raglan sleeves
- Welded zippered pockets
- 2x2 rib knit cuffs
- Debossed silicone New Era flag logo at hem