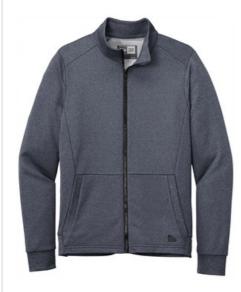

# New Era <sup>®</sup> Performance Terry Full-Zip NEA530

Perfect for year-round layering, this lightweight fleece style has a smooth face and soft terry backing for exceptional comfort.

- 6.5-ounce, 100% polyester French terry
- Heat transfer label for tag-free comfort
- Exposed Vislon <sup>®</sup> zipper
- Front seaming detail
- Front pouch pockets
- Debossed silicone New Era flag logo on left pocket
- 1x1 rib knit cuffs and hem