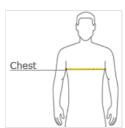

#### HOW TO MEASURE

#### CHEST WIDTH

Measure under the arm and around the fullest part of the chest with arms down, keeping tape horizontal.