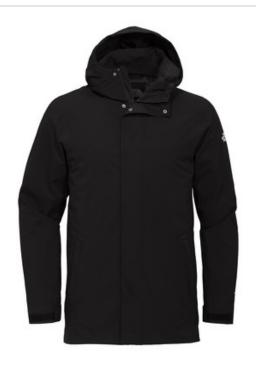

# The North Face <sup>®</sup> City Parka. NF0A529P

This parka is waterproof, seam-sealed and windproof. A recycled polyester lining helps reduce environmental impact.

- Shell: 75D 116 g/m2 DryVent <sup>™</sup>-100% polyester; durable water-repellent (DWR) finish and lining
- Lining: 50D 116g/m2 100% recycled polyester
- Waterproof, breathable DryVent TM shell
- Storm flap with Velcro <sup>®</sup> closure covers front zipper
- Interior media pocket
- 3-piece hood
- Zippered hand pockets
- Adjustable Velcro <sup>®</sup> cuffs
- Contrast embroidered DryVent <sup>™</sup> logo at left cuff
- Contrast embroidered The North Face logo on left sleeve and right back shoulder