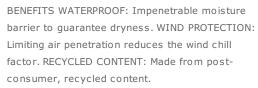

# The North Face <sup>®</sup> City Parka. NF0A529P

This parka is waterproof, seam-sealed and windproof. A recycled polyester lining helps reduce environmental impact.

- Shell: 75D 116 g/m2 DryVent <sup>™</sup>-100% polyester; durable water-repellent (DWR) finish and lining
- Lining: 50D 116g/m2 100% recycled polyester
- Waterproof, breathable DryVent TM shell
- Storm flap with Velcro <sup>®</sup> closure covers front zipper
- Interior media pocket
- 3-piece hood
- Zippered hand pockets
- Adjustable Velcro <sup>®</sup> cuffs
- Contrast embroidered DryVent <sup>™</sup> logo at left cuff
- Contrast embroidered The North Face logo on left sleeve and right back shoulder