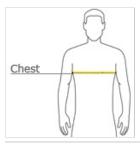

### **HOW TO MEASURE**

# CHEST WIDTH

Measure under the arm and around the fullest part of the chest with arms down, keeping tape horizontal.