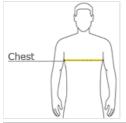

#### HOW TO MEASURE

#### CHEST WIDTH

Measure under the arm and around the fullest part of the chest with arms down, keeping tape horizontal.

### SIZE CHART

| S M L XL 2XL 3XL   Chest 35-37 38-40 42-44 45-47 48-50 52-54 |       |       |       |       |       |       |       |
|--------------------------------------------------------------|-------|-------|-------|-------|-------|-------|-------|
| Chest 35-37 38-40 42-44 45-47 48-50 52-54                    |       | S     | М     | L     | XL    | 2XL   | 3XL   |
|                                                              | Chest | 35-37 | 38-40 | 42-44 | 45-47 | 48-50 | 52-54 |