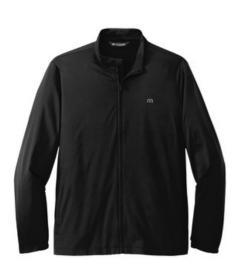

# TravisMathew Surfside Full-Zip Jacket. TM1MU422

You'll have no trouble finding perfect vacation style in this crisp, classic full-zip. Designed with 4-way stretch for ultimate comfort, this durable jacket is versatile enough for work and play and is easy to throw on without missing a beat.

- 3-ounce, 72/23/5 nylon/polyester/spandex
- 4.7-ounce, 88/12 polyester/spandex (Black)
- Zip-through collar
- Embroidered TravisMathew logo on left chest
- Reverse coil center front zipper with kissing welt
- Open hand pockets
- Open cuffs